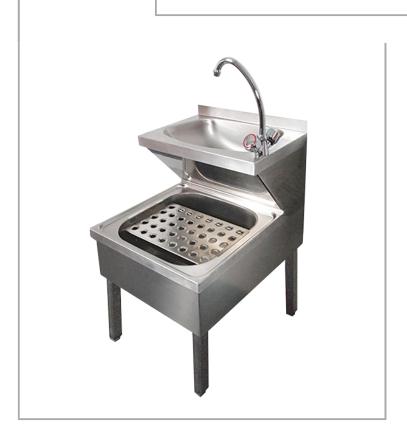

MODEL:

BaSix BSXJTS600

Janitorial Sink. Stainless steel construction (600mm deep) with monobloc mixer tap

Basin Range: Janitorial Sink

## **FEATURES & BENEFITS**

- Lift-out (removable) mop strainer..
- Waste fittings (excluding trap).
- Adjustable feet.
- Removable rear legs.
- Bracket supplied for easy installation on coved walls.