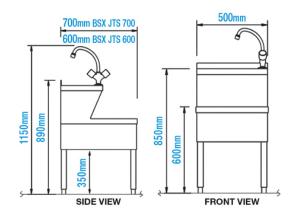

## **TECHNICAL INFO**

• Dimensions: Hand-wash bowl: 430 (max) x 280 x 130 deep. Mop bowl: 400 x 400 x 200 deep.

Dimensions are in millimeters. If a Cad file is required please visit www.mechline.com.

MECHLINE DEVELOPMENTS LIMITED Tel: <u>+44 (0)1908 261511</u> | Email: <u>info@mechline.com</u> | Web: <u>www.mechline.com</u>