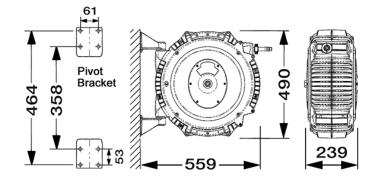

## **TECHNICAL INFO**

- Water Pressure: 3 17 bar (250psi).
- Hose length: 15m (50ft).
- Hose dia: 12mm (½-inch).
- Inlet: 1/2-inch BSP, female connection.

Dimensions are in millimeters. If a Cad file is required please visit www.mechline.com