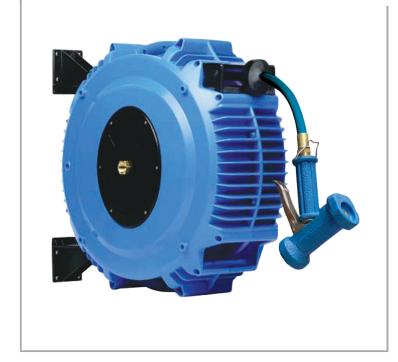

## AquaJet MERK15/HDG

Wash Down Hose Reel with Heavy-Duty Adjustable Head Gun (includes a wall mounted PIVOT bracket)

- Spring loaded latch mechanisms allow complete positive hose retractions every time.
- Ground edge drive springs minimise fractures found in conventional slit edge springs.
- Full flow shaft and swivel ensure no water pressure drop or restriction of flow.
- De-clutching arbour eliminates the possibility of spring damage due to reverse winding of the reel spool.
- Hose changes are made easier on open reels as the reel does not need to be pre-tensioned.
- A variety of mounting options available.
- Material: UPVC (Polypropylene).
- NB: Installation must comply with local water authority codes.
  Isolation controls and check valves not included.
- NB: Minimum 3-bar pressure is recommended to provide reasonable washing performance

## **TECHNICAL INFO**

- Water Pressure: 3 17 bar (250psi).
- Hose length: 15m (50ft).
- Hose dia: 12mm (½-inch).
- Inlet: 1/2-inch BSP, female connection.

Dimensions are in millimeters. If a Cad file is required please visit www.mechline.com