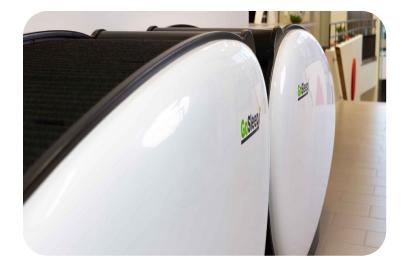

## Private solution for rest and recovery

GoSleep's "Recovery Pod" is designed for resting, sleeping and recovering in 24/7 workplaces, offices and airports. The pod offers a fully private resting space protected from view while located in a common area.