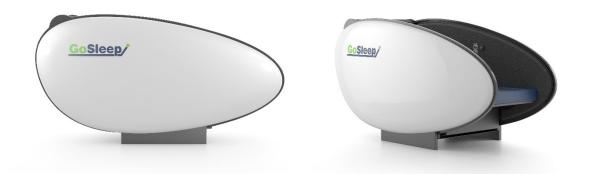

## Private solution for rest and recovery

GoSleep's "Recovery Pod" is designed for resting, sleeping and recovering in 24/7 workplaces, offices and airports. The pod offers a fully private resting space protected from view while located in a common area.

#### **DIMENSIONS AND WEIGHT**

| Length:             | 227cm (90'')   |
|---------------------|----------------|
| Width:              | 100cm (40'')   |
| Height:             | 118cm (46,5'') |
| Weight:             | 185kg (408lbs) |
| With recliner seat: | 205kg (452lbs) |

#### MATERIAL

Shell:GlaSide frame:BirdFrame:SteUpholstery:Art

Glass fiber (styrene-free) Birch plywood Steel Artificial leather

### **FEATURES**

- Ventilation: natural air flow, passive
- Storage space under the seat
- USB double outlet
- Plug&Play