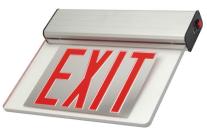

| Model                        | Size (L x H x W) | No. of Faces      | Panel Colour      | Voltage |
|------------------------------|------------------|-------------------|-------------------|---------|
|                              |                  |                   |                   |         |
|                              |                  |                   | RC-Red on clear   |         |
| NLC LX-740 330 x 283 x 44 mm | 1- Single Face   | GC-Green on clear | 220-240V/50/60Hz  |         |
|                              | 2- Double Face   | RM-Red on mirror  | 110-277V/ 50/60Hz |         |