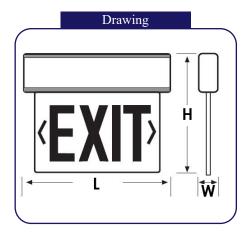

| Model                        | Size (L x H x W) | No. of Faces      | Panel Colour      | Voltage |
|------------------------------|------------------|-------------------|-------------------|---------|
|                              |                  |                   |                   |         |
|                              |                  |                   | RC-Red on clear   |         |
| NLC LX-740 330 x 283 x 44 mm | 1- Single Face   | GC-Green on clear | 220-240V/50/60Hz  |         |
|                              | 2- Double Face   | RM-Red on mirror  | 110-277V/ 50/60Hz |         |