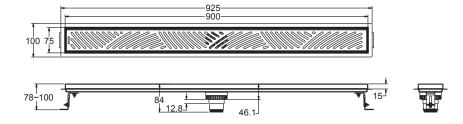

| Model      | K-97739T-NA                                                                                                                                                                                                                                                                         |
|------------|-------------------------------------------------------------------------------------------------------------------------------------------------------------------------------------------------------------------------------------------------------------------------------------|
| Finish     |                                                                                                                                                                                                                                                                                     |
| Dimensions | W 925, D 78, H 100 mm                                                                                                                                                                                                                                                               |
| Features   | <ul> <li>Four protections: anti-odor, anti-overflow, anti-bacteria, pest control</li> <li>High-quality material: durable and artistic stainless steel</li> <li>Linear design: fast draining and easy to clean</li> <li>Multiple options: classic and contemporary design</li> </ul> |

## **Technical drawing**

653