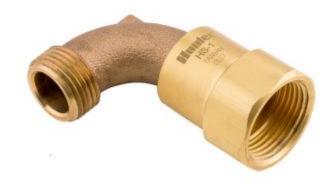

## HS1

Brand: Residential & Commercial Irrigation

**Product Line:** Valves

**Product Model:** Quick Couplers

SKU: HS1

**Description:** Hose Swivel, 1" (25 mm) NPT female inlet, <sup>3</sup>/<sub>4</sub>" hose outlet, compatible with HK-44, HK-44A, and HK-55 Quick