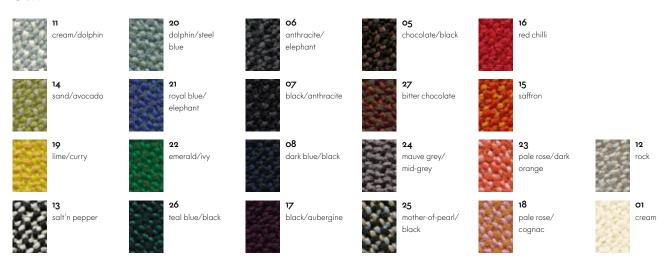

Credo is available in 22 colours.

Material 5% polyamide,

95% new wool

Weight 640 g/m<sup>2</sup> (18.9 oz/y<sup>2</sup>) Width 145 cm +/- 2 cm (57")

100,000 Martin-Abrasion resistance

dale

Туре 6 Fastness to light